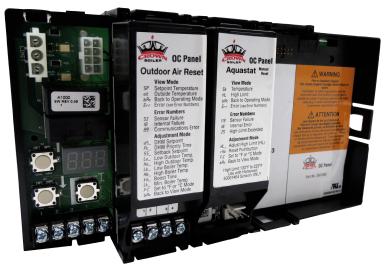

Designed to simplify the installation, operation, and service of the entire boiler system and save energy. Plug in OC Cards control different boiler functions and snap right into the OC Panel.

**OC SYSTEM** 

## **Available OC Cards**

- Outdoor Air Reset The Outdoor Air Reset
  Kit regulates the boiler's heat delivery rate
  to match the home's heat demand and heat
  loss by adjusting the supply water based on
  the air temperature outside.
- **High Limit Aquastat** The High Limit Aquastat Kit is a manual reset, UL limit rated control that will shut the boiler down when the temperature goes above a set level.
- Low Water Cutoff The Low Water Cutoff Kit is available in both automatic and manual reset options. It detects the absence of water in the heating system and will shut down the boiler down in the event that the water drops to unsafe levels, preventing damage to the system.