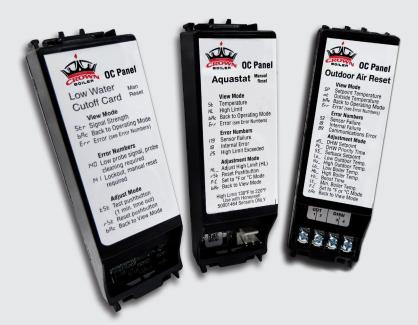

## **Available OC Cards**

- Outdoor Air Reset The Outdoor Air Reset
  Kit regulates the boiler's heat delivery rate
  to match the home's heat demand and heat
  loss by adjusting the supply water based on
  the air temperature outside.
- **High Limit Aquastat** The High Limit Aquastat Kit is a manual reset, UL limit rated control that will shut the boiler down when the temperature goes above a set level.
- Low Water Cutoff The Low Water Cutoff Kit is available in both automatic and manual reset options. It detects the absence of water in the heating system and will shut down the boiler down in the event that the water drops to unsafe levels, preventing damage to the system.