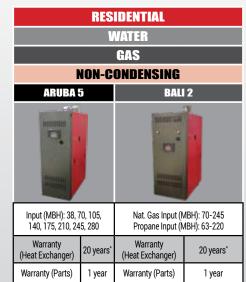

| Input (GPH): .65, .75,<br>1.00, 1.25, 1.50, 1.75, 2.00 |           | Input (MBH): 69, 103,<br>138, 172, 207, 241, 276 |           |
| Warranty<br>(Heat Exchanger)                           | 20 years* | Warranty<br>(Heat Exchanger)                   | 20 years*                 | Warranty<br>(Heat Exchanger)          | 12 years* | Warranty<br>(Heat Exchanger)                           | 12 years* | Warranty<br>(Heat Exchanger)                     | 12 years* |
| Warranty (Parts)                                       | 1 year    | Warranty (Parts)                               | 1 year                    | Warranty (Parts)                      | 1 year    | Warranty (Parts)                                       | 1 year    | Warranty (Parts)                                 | 1 year    |



| RESIDENTIAL                            |                     |                                             |          |                                       |                     |                                                       |          |  |  |  |
|----------------------------------------|---------------------|---------------------------------------------|----------|---------------------------------------|---------------------|-------------------------------------------------------|----------|--|--|--|
| WATER                                  |                     |                                             |          |                                       |                     |                                                       |          |  |  |  |
| GAS