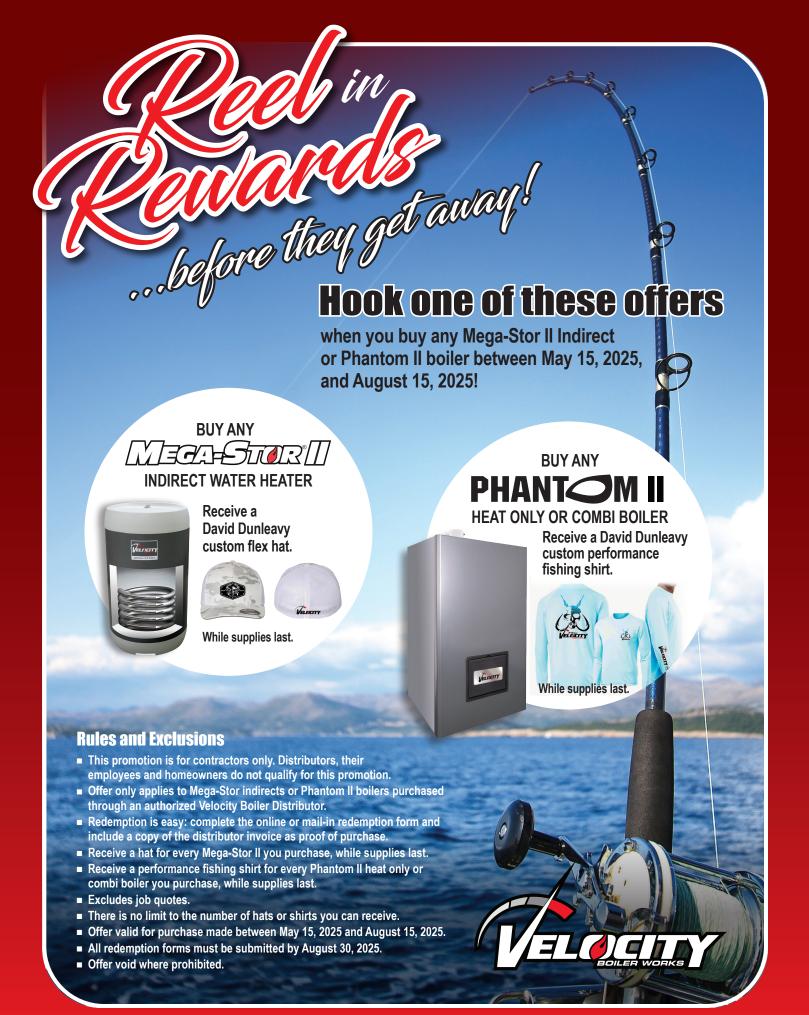

Please check off a hat or shirt for each qualifying unit purchased. When selecting a shirt please also indicate the size you would like to receive.

| INVOICE NUMBER | HAT | SHIRT | SHIRT SIZE |   |     |    |         |
|----------------|-----|-------|------------|---|-----|----|---------|
|                |     |       | s _        | M | L _ | XL | 2XL 3XL |
|                |     |       | \$         | M | L _ | XL | 2XL 3XL |
|                |     |       | \$         | M | L _ | XL | 2XL 3XL |
|                |     |       | \$         | M | L _ | XL | 2XL 3XL |
|                |     |       | \$         | M | L _ | XL | 2XL 3XL |
|                |     |       | \$         | M | L _ | XL | 2XL 3XL |