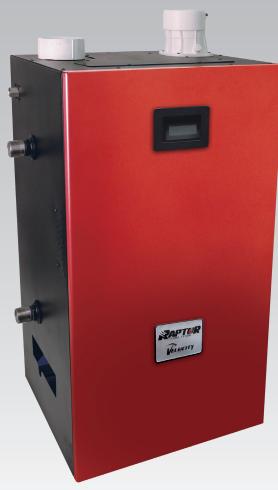

- 95% Thermal Efficiency
- 10:1 Turndown ratio
- Advanced Honeywell SOLA control with ergonomic touch screen display
- Two sizes 320 & 399 MBH
- Field convertible to LP Gas with optional kit
- Field adjustable for high altitude
- Universal vent connection
- Outdoor reset and sensor
- Installation versatility can be floor or wall mounted
- Low NOx- meets South Coast Rule 1146.2 requirements
- Compatible with "PatConnect" (requires app and optional bluetooth adapter)

| Model     | Thermal<br>Efficiency<br>% | Input (MBH)<br>min-max | Gross<br>Output<br>(MBH) | Net AHRI<br>Rating Water<br>(MBH) | MAWP<br>(PSI) | Vent Size<br>(Inches) | Approx.<br>Shipping<br>Weight (lbs.) |
|-----------|----------------------------|------------------------|--------------------------|-----------------------------------|---------------|-----------------------|--------------------------------------|
| RPTR320HB | 95.0                       | 32-320                 | 304                      | 264                               | 80            | 4                     | 270                                  |
| RPTR399HB | 95.0                       | 39.9-399               | 379                      | 330                               | 80            | 4                     | 275                                  |