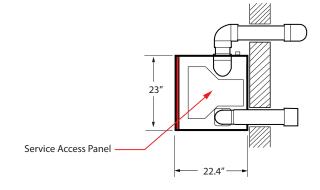

|                                                |                | Connection                                    |                                                                                                                                                                                                                                                                                                                                                                                                                                                                                                                                                                                                                                                                                                                                                                                                                                                                                                                                                                                                                                                                                                                                                                                                                                                                                                                                                                                                                                                                                                                                                                                                                                                                                                                                                                                                                                                                                                                                                                                                                                                                                                                                | Z I             |
|------------------------------------------------|----------------|-----------------------------------------------|--------------------------------------------------------------------------------------------------------------------------------------------------------------------------------------------------------------------------------------------------------------------------------------------------------------------------------------------------------------------------------------------------------------------------------------------------------------------------------------------------------------------------------------------------------------------------------------------------------------------------------------------------------------------------------------------------------------------------------------------------------------------------------------------------------------------------------------------------------------------------------------------------------------------------------------------------------------------------------------------------------------------------------------------------------------------------------------------------------------------------------------------------------------------------------------------------------------------------------------------------------------------------------------------------------------------------------------------------------------------------------------------------------------------------------------------------------------------------------------------------------------------------------------------------------------------------------------------------------------------------------------------------------------------------------------------------------------------------------------------------------------------------------------------------------------------------------------------------------------------------------------------------------------------------------------------------------------------------------------------------------------------------------------------------------------------------------------------------------------------------------|-----------------|
| Gas<br>Connection<br>(3/4") —<br>Supply/Outlet |                | Vent<br>Connection<br>Control<br>Access Panel |                                                                                                                                                                                                                                                                                                                                                                                                                                                                                                                                                                                                                                                                                                                                                                                                                                                                                                                                                                                                                                                                                                                                                                                                                                                                                                                                                                                                                                                                                                                                                                                                                                                                                                                                                                                                                                                                                                                                                                                                                                                                                                                                |                 |
| Water Connection —<br>(1/1/2")                 |                |                                               |                                                                                                                                                                                                                                                                                                                                                                                                                                                                                                                                                                                                                                                                                                                                                                                                                                                                                                                                                                                                                                                                                                                                                                                                                                                                                                                                                                                                                                                                                                                                                                                                                                                                                                                                                                                                                                                                                                                                                                                                                                                                                                                                |                 |
| Return/Inlet<br>Water Connection —<br>(1-1/2") |                | 45.28"<br>Inside                              |                                                                                                                                                                                                                                                                                                                                                                                                                                                                                                                                                                                                                                                                                                                                                                                                                                                                                                                                                                                                                                                                                                                                                                                                                                                                                                                                                                                                                                                                                                                                                                                                                                                                                                                                                                                                                                                                                                                                                                                                                                                                                                                                |                 |
|                                                |                | of Wall                                       | THE STATE OF THE S | Outside of Wall |
|                                                | Floor Standing |                                               | Wall Mounted                                                                                                                                                                                                                                                                                                                                                                                                                                                                                                                                                                                                                                                                                                                                                                                                                                                                                                                                                                                                                                                                                                                                                                                                                                                                                                                                                                                                                                                                                                                                                                                                                                                                                                                                                                                                                                                                                                                                                                                                                                                                                                                   |                 |