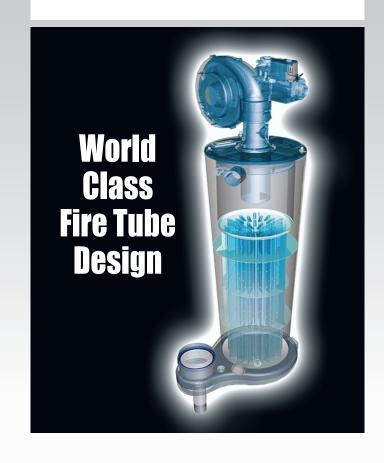

- 95% Thermal Efficiency
- 10:1 Turndown ratio
- Advanced Honeywell SOLA control with ergonomic touch screen display
- Two sizes 320 & 399 MBH
- Field convertible to LP Gas with optional kit
- Field adjustable for high altitude
- Universal vent connection
- Outdoor reset and sensor
- Installation versatility can be floor or wall mounted
- Low NOx- meets South Coast Rule 1146.2 requirements
- Compatible with "PatConnect" (requires app and optional bluetooth adapter)