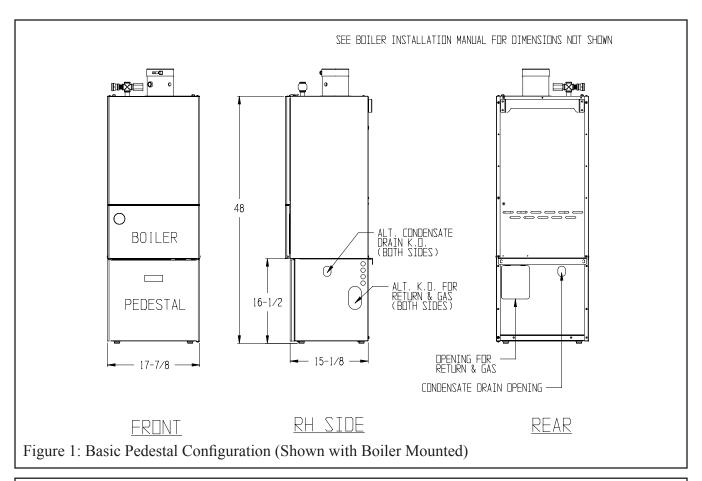

This kit allows the BWC070, BWC090, and BWC120 to be floor mounted. See Figure 1 for basic pedestal dimensions. The floor must be level, un-carpeted, and may be either combustible or non-combustible. Refer to the installation instructions supplied with the boiler, as well as applicable local codes, for additional location requirements.

Gas and system return piping can be routed through either the large obround knockouts on the sides of the pedestal or through the rectangular opening in the back. The condensate drain hose can be routed through the small obround openings located in the pedestal sides or back. It is recommended that the condensate trap, and any piping located inside the pedestal, be mounted on the boiler prior to attaching the pedestal.

Electrical wiring may be routed through either the 7/8" knockouts in the side panels or through the rectangular opening in

Electrical wiring may be routed through either the 7/8" knockouts in the side panels or through the rectangular opening in the rear of the pedestal