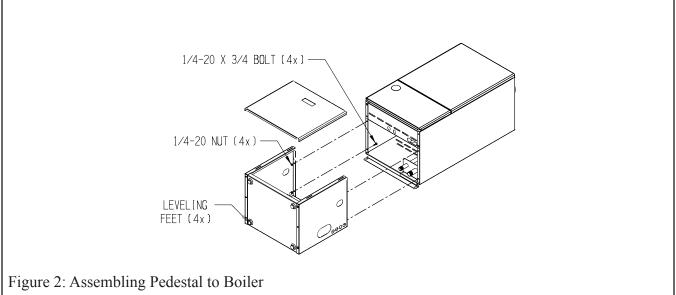

Attach the pedestal to the boiler using the four 1/4-20 nuts and bolts supplied as shown in Figure 2. After tightening these bolts, raise the boiler onto its feet, move to its final position and level using the adjustable leveling feet provided on the base. Follow the installation manual supplied with the boiler to complete the installation.