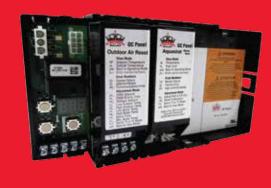

## **Available OC Cards**

- Outdoor Air Reset The Outdoor Air Reset Kit regulates the boiler's heat delivery rate to match the home's heat demand and heat loss by adjusting the supply water based on the air temperature outside.
- **High Limit Aquastat** The High Limit Aquastat Kit is a manual reset, UL limit rated control that will shut the boiler down when the temperature goes above a set level.
- Low Water Cutoff The Low Water Cutoff Kit is available in both automatic and manual reset options. It detects the absence of water in the heating system and will shut down the boiler when the water drops to unsafe levels, preventing damage to the system.

Available for use with the Aruba 4 (AWR) and Freeport 2 (FWZ) boiler.

Designed to simplify the installation, operation and service of the entire boiler system and save energy. Plug in OC Cards control different boiler functions and snap right into the OC Panel.