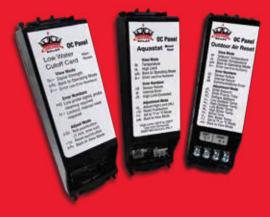

## **Available OC Cards**

- Outdoor Air Reset The Outdoor Air Reset Kit regulates the boiler's heat delivery rate to match the home's heat demand and heat loss by adjusting the supply water based on the air temperature outside.
- **High Limit Aquastat** The High Limit Aquastat Kit is a manual reset, UL limit rated control that will shut the boiler down when the temperature goes above a set level.
- Low Water Cutoff The Low Water Cutoff Kit is available in both automatic and manual reset options. It detects the absence of water in the heating system and will shut down the boiler when the water drops to unsafe levels, preventing damage to the system.

Available for use with the Aruba 4 (AWR) and Freeport 2 (FWZ) boiler.

Designed to simplify the installation, operation and service of the entire boiler system and save energy. Plug in OC Cards control different boiler functions and snap right into the OC Panel.